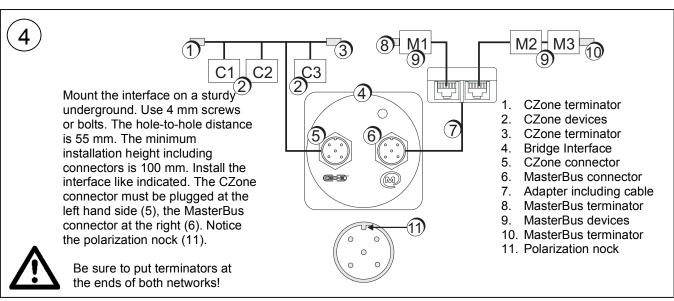

## Installation

## CZone - MasterBus Bridge Interface



This Quick installation guide provides a brief overview of the CZone – MasterBus Bridge Interface installation.



Reading the user's manual is still necessary for safety instructions and years of trouble-free service. The CZone – MasterBus Interface manual is available at www.Mastervolt.com.





Read the safety instructions (chapter 2 of the user's manual).

Mastervolt does not hold itself liable for:

- Damage resulting from the use of the CZone MasterBus Bridge Interface;
- · Possible errors in the included manual and the consequences of these;
- Use that is inconsistent with the purpose of the product.