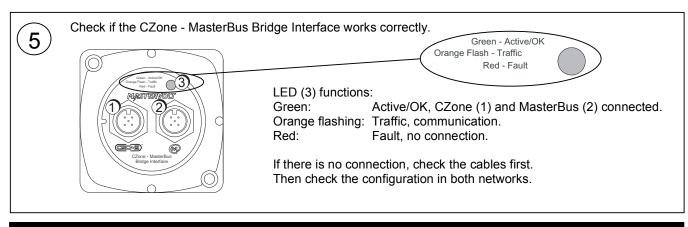

## Installation

## CZone - MasterBus Bridge Interface



This Quick installation guide provides a brief overview of the CZone – MasterBus Bridge Interface installation.



Reading the user's manual is still necessary for safety instructions and years of trouble-free service. The CZone – MasterBus Interface manual is available at www.Mastervolt.com.





Read the safety instructions (chapter 2 of the user's manual).

Mastervolt does not hold itself liable for:

- Damage resulting from the use of the CZone MasterBus Bridge Interface;
- · Possible errors in the included manual and the consequences of these;
- Use that is inconsistent with the purpose of the product.